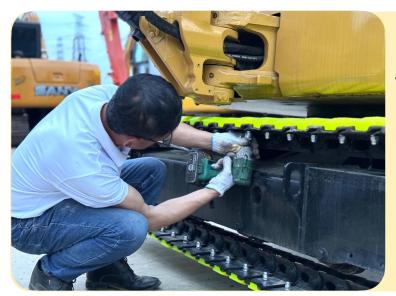

#### INSPECTION & MAINTENANCE

We provides a comprehensive machinery refurbishment service that includes refitting and replacing wear-out and broken parts.

Our professional technicians handle repairing, painting, reconditioning, and general maintenance to ensure each construction equipment meets clients' required conditions.

#### PERFORMANCE TEST

Our professional QC team performs a comprehensive test of 15+ crucial components, including the engine, pump, boom, walking system, and other key parts of your construction equipment.

The whole machine will be debugged and calibrated before delivery to ensure the proper condition.